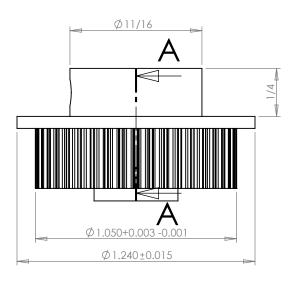

## **SECTION A-A**

## Part Number: 42T0800SFAH1S

www.plastock.biz

© 2010 Putnam Precision Molding

## **Part Description:**

.0800" Pitch (MXL) Timing Belt Pulleys For Belts up to 1/4" Wide

Dimensions are in inches Tolerances: Fractional <u>+</u> 0.015

PROPRIETARY AND CONFIDENTIAL:

THE INFORMATION CONTAINED IN THIS DRAWING IS THE SOLE PROPERTY OF PUTNAM PRECISION MOLDING. ANY REPRODUCTION IN PART OR AS A WHOLE WITHOUT THE WRITTEN PERMISSION OF PUTNAM PRECISION MOLDING IS PROHIBITED. INFORMATION IN THIS DRAWING IS PROVIDED FOR REFERENCE ONLY.