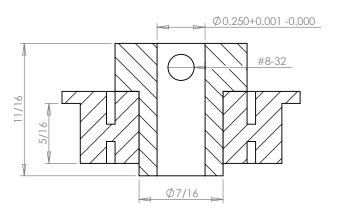

## Part Number: 42T0800SFAH1S

www.plastock.biz

© 2010 Putnam Precision Molding

## **Part Description:**

.0800" Pitch (MXL) Timing Belt Pulleys For Belts up to 1/4" Wide

Dimensions are in inches Tolerances: Fractional <u>+</u> 0.015

PROPRIETARY AND CONFIDENTIAL:

THE INFORMATION CONTAINED IN THIS DRAWING IS THE SOLE PROPERTY OF PUTNAM PRECISION MOLDING. ANY REPRODUCTION IN PART OR AS A WHOLE WITHOUT THE WRITTEN PERMISSION OF PUTNAM PRECISION MOLDING IS PROHIBITED. INFORMATION IN THIS DRAWING IS PROVIDED FOR REFERENCE ONLY.