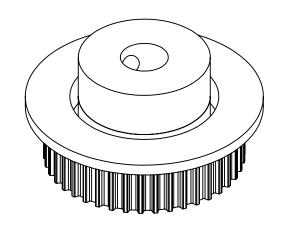

## Part Number: 42T0800SFAH1S

www.plastock.biz

© 2010 Putnam Precision Molding

## **Part Description:**

.0800" Pitch (MXL) Timing Belt Pulleys For Belts up to 1/4" Wide

Dimensions are in inches Tolerances: Fractional <u>+</u> 0.015

PROPRIETARY AND CONFIDENTIAL:

THE INFORMATION CONTAINED IN THIS DRAWING IS THE SOLE PROPERTY OF PUTNAM PRECISION MOLDING. ANY REPRODUCTION IN PART OR AS A WHOLE WITHOUT THE WRITTEN PERMISSION OF PUTNAM PRECISION MOLDING IS PROHIBITED. INFORMATION IN THIS DRAWING IS PROVIDED FOR REFERENCE ONLY.